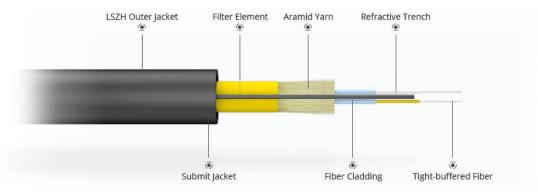

Consisting of Corning fiber cable and LC UPC duplex connectors, the cable features superior crush resistance and a high degree of flexibility with the armored tube.

Furthermore, the cable features a flame retardant LSZH jacket which is UV stabilized and highly resistant to chemicals commonly found in industrial environments, also suitable for both indoor and outdoor industrial installations

## Product Highlights

| n2                                                                                 | 500<br>Insertions                                                          |                                                                                 |
|------------------------------------------------------------------------------------|----------------------------------------------------------------------------|---------------------------------------------------------------------------------|
| Armor & Strength Members                                                           | Zirconia Ceramic Ferrule                                                   | 200-400N Tensile Strength                                                       |
| They firm the cable and make it<br>more convenient for pulling<br>when installing. | The precision ferrules can<br>reach up to 500 times<br>insertion lifespan. | The pull-resistant cable<br>prevents breaking and<br>prolongs the service life. |