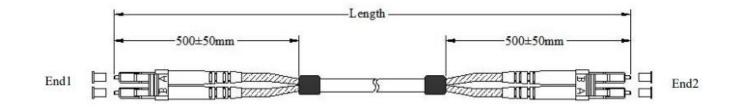

### **Description**

| <b>Connector Type</b> | LCU to LCU                  | Polish Type                 | UPC to UPC           |
|-----------------------|-----------------------------|-----------------------------|----------------------|
| Fiber Mode            | OM2 50/125µm                | Fiber Count                 | Duplex               |
| Fiber Length          | 1m, 2m any length optional. | Minimum Bend Radius<br>(mm) | 30D (Dynamic/Static) |
| Cable Diameter        | 7.0mm                       | Cable Jacket                | LSZH                 |
| Cable Color           | Black                       | Fiber Cords Structure       | Multimode OM2        |
| Operating Temperature | -40~75°C                    | Storage Temperature         | -45~85°C             |
| Insertion Loss        | ≤0.3dB                      | Return Loss                 | ≥50dB                |