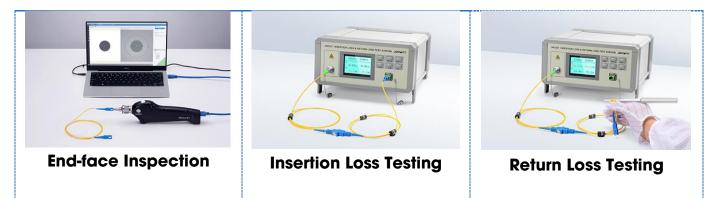

|
|------------------------------------------------------------------------------------|----------------------------------------------------------------------------|---------------------------------------------------------------------------------|
| Armor & Strength Members                                                           | Zirconia Ceramic Ferrule                                                   | 200-400N Tensile Strength                                                       |
| They firm the cable and make it<br>more convenient for pulling<br>when installing. | The precision ferrules can<br>reach up to 500 times<br>insertion lifespan. | The pull-resistant cable<br>prevents breaking and<br>prolongs the service life. |

# **Optics Test Show**







### Thank You!

Thank you customers for trusting and supporting us during the past time, we hope to continue to serve you in the future.!