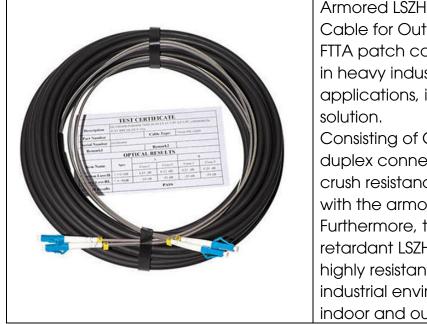

## **Application:**

Armored LSZH Fiber To The Antenna (FTTA) Patch Cable for Outdoor Applications FTTA patch cable is designed for high reliability in heavy industrial and harsh environment applications, including fiber to the antenna solution.

Consisting of Corning fiber cable and LC UPC duplex connectors, the cable features superior crush resistance and a high degree of flexibility with the armored tube.

Furthermore, the cable features a flame retardant LSZH jacket which is UV stabilized and highly resistant to chemicals commonly found in industrial environments, also suitable for both indoor and outdoor industrial installations

### **Description**

| <b>Connector Type</b> | LCU to LCU                  | Polish Type                 | UPC to UPC           |
|-----------------------|-----------------------------|-----------------------------|----------------------|
| Fiber Mode            | OM2 50/125µm                | Fiber Count                 | Duplex               |
| Fiber Length          | 1m, 2m any length optional. | Minimum Bend Radius<br>(mm) | 30D (Dynamic/Static) |
| Cable Diameter        | 7.0mm                       | Cable Jacket                | LSZH                 |
| Cable Color           | Black                       | Fiber Cords Structure       | Multimode OM2        |
| Operating Temperature | -40~75°C                    | Storage Temperature         | -45~85°C             |
| Insertion Loss        | ≤0.3dB                      | Return Loss                 | ≥50dB                |