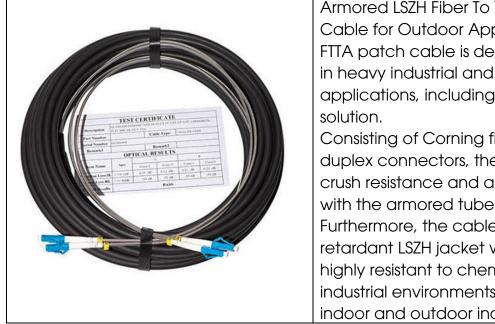

## **Application:**

Armored LSZH Fiber To The Antenna (FTTA) Patch Cable for Outdoor Applications FTTA patch cable is designed for high reliability in heavy industrial and harsh environment applications, including fiber to the antenna solution.

Consisting of Corning fiber cable and LC UPC duplex connectors, the cable features superior crush resistance and a high degree of flexibility with the armored tube.

Furthermore, the cable features a flame retardant LSZH jacket which is UV stabilized and highly resistant to chemicals commonly found in industrial environments, also suitable for both indoor and outdoor industrial installations

#### **Description**

| LCU to SCU                  | Polish Type                                                                  | UPC to UPC                                                                                                                                          |
|-----------------------------|------------------------------------------------------------------------------|-----------------------------------------------------------------------------------------------------------------------------------------------------|
| 0M2 50/125µm                | Fiber Count                                                                  | Duplex                                                                                                                                              |
| 1m, 2m any length optional. | Minimum Bend Radius (mm)                                                     | 30D (Dynamic/Static)                                                                                                                                |
| 7.0mm                       | Cable Jacket                                                                 | LSZH                                                                                                                                                |
| Black                       | Fiber Cords Structure                                                        | Multimode OM2                                                                                                                                       |
| -40~75°C                    | Storage Temperature                                                          | -45~85°C                                                                                                                                            |
| ≤0.3dB                      | Return Loss                                                                  | ≥50dB                                                                                                                                               |
|                             | OM2 50/125µm<br>1m, 2m any length<br>optional.<br>7.0mm<br>Black<br>-40~75°C | OM2 50/125µmFiber Count1m, 2m any length<br>optional.Minimum Bend Radius (mm)7.0mmCable JacketBlackFiber Cords Structure-40~75°CStorage Temperature |