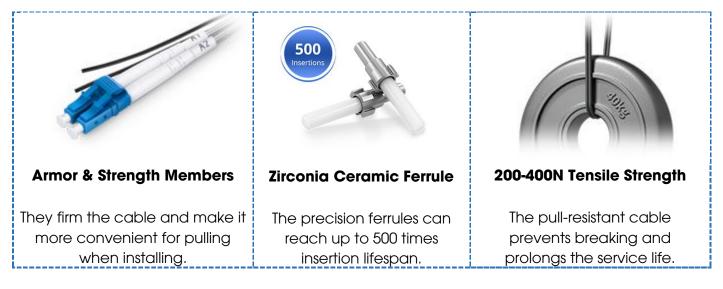

| -45~85°C                                                                                                                                            |
| ≤0.3dB                      | Return Loss                                                                  | ≥50dB                                                                                                                                               |
|                             | OM2 50/125µm<br>1m, 2m any length<br>optional.<br>7.0mm<br>Black<br>-40~75°C | OM2 50/125µmFiber Count1m, 2m any length<br>optional.Minimum Bend Radius (mm)7.0mmCable JacketBlackFiber Cords Structure-40~75°CStorage Temperature |



# DATASHEET



#### **Quality Certifications**



### Product Highlights



# **Optics Test Show**







#### Thank You!

Thank you customers for trusting and supporting us during the past time, we hope to continue to serve you in the future.!