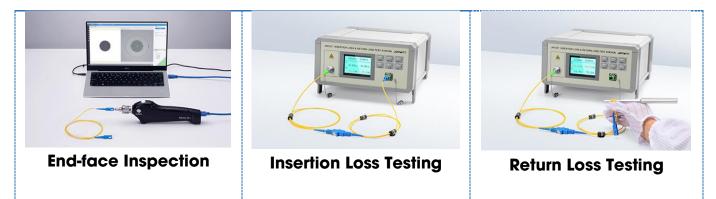

| -45~85°C                                                                                                                                            |
| ≤0.3dB                      | Return Loss                                                                  | ≥50dB                                                                                                                                               |
|                             | OM2 50/125µm<br>1m, 2m any length<br>optional.<br>7.0mm<br>Black<br>-40~75°C | OM2 50/125µmFiber Count1m, 2m any length<br>optional.Minimum Bend Radius (mm)7.0mmCable JacketBlackFiber Cords Structure-40~75°CStorage Temperature |



# DATASHEET



#### **Quality Certifications**



### Product Highlights



# **Optics Test Show**







#### Thank You!

Thank you customers for trusting and supporting us during the past time, we hope to continue to serve you in the future.!