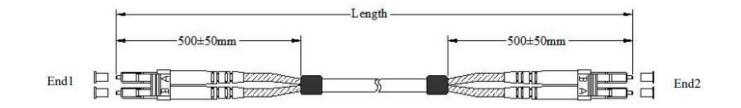

#### **Description**

| LCU to SCU                  | Polish Type                                                                  | UPC to UPC                                                                                                                                          |
|-----------------------------|------------------------------------------------------------------------------|-----------------------------------------------------------------------------------------------------------------------------------------------------|
| 0M2 50/125µm                | Fiber Count                                                                  | Duplex                                                                                                                                              |
| 1m, 2m any length optional. | Minimum Bend Radius (mm)                                                     | 30D (Dynamic/Static)                                                                                                                                |
| 7.0mm                       | Cable Jacket                                                                 | LSZH                                                                                                                                                |
| Black                       | Fiber Cords Structure                                                        | Multimode OM2                                                                                                                                       |
| -40~75°C                    | Storage Temperature                                                          | -45~85°C                                                                                                                                            |
| ≤0.3dB                      | Return Loss                                                                  | ≥50dB                                                                                                                                               |
|                             | OM2 50/125µm<br>1m, 2m any length<br>optional.<br>7.0mm<br>Black<br>-40~75°C | OM2 50/125µmFiber Count1m, 2m any length<br>optional.Minimum Bend Radius (mm)7.0mmCable JacketBlackFiber Cords Structure-40~75°CStorage Temperature |