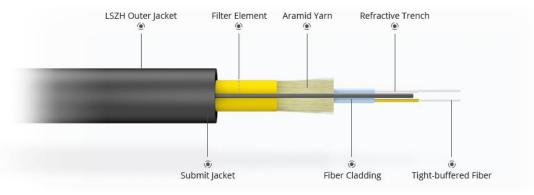

Consisting of Corning fiber cable and LC UPC duplex connectors, the cable features superior crush resistance and a high degree of flexibility with the armored tube.

Furthermore, the cable features a flame retardant LSZH jacket which is UV stabilized and highly resistant to chemicals commonly found in industrial environments, also suitable for both indoor and outdoor industrial installations