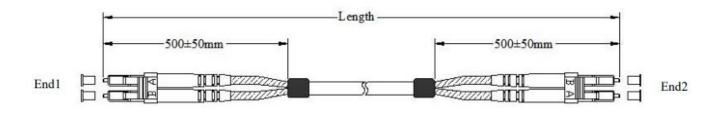

## **Description**

| Connector Type        | SCU to SCU                  | Polish Type              | UPC to UPC           |
|-----------------------|-----------------------------|--------------------------|----------------------|
| Fiber Mode            | OM2 50/125μm                | Fiber Count              | Duplex               |
| Fiber Length          | 1m, 2m any length optional. | Minimum Bend Radius (mm) | 30D (Dynamic/Static) |
| Cable Diameter        | 7.0mm                       | Cable Jacket             | LSZH                 |
| Cable Color           | Black                       | Fiber Cords Structure    | Multimode OM2        |
| Operating Temperature | -40~75°C                    | Storage Temperature      | -45~85°C             |
| Insertion Loss        | ≤0.3dB                      | Return Loss              | ≥50dB                |