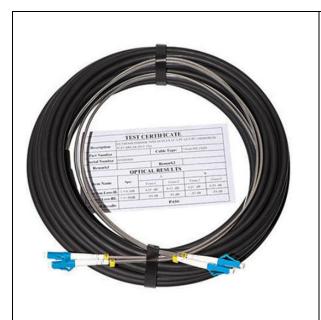

## FIBER OPTIC PACH CABLE DATASHEET

SC UPC to SC UPC Duplex MultiMode OM2 7.0mm LSZH Outdoor

Patch Number: MTPC-OM2-SCUSCUDX-Xm-OUT (x = Meters)

## **Description**

| Connector Type        | SCU to SCU                  | Polish Type              | UPC to UPC           |
|-----------------------|-----------------------------|--------------------------|----------------------|
| Fiber Mode            | OM2 50/125μm                | Fiber Count              | Duplex               |
| Fiber Length          | 1m, 2m any length optional. | Minimum Bend Radius (mm) | 30D (Dynamic/Static) |
| Cable Diameter        | 7.0mm                       | Cable Jacket             | LSZH                 |
| Cable Color           | Black                       | Fiber Cords Structure    | Multimode OM2        |
| Operating Temperature | -40~75°C                    | Storage Temperature      | -45~85°C             |
| Insertion Loss        | ≤0.3dB                      | Return Loss              | ≥50dB                |