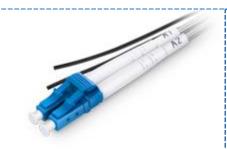

## FIBER OPTIC PACH CABLE DATASHEET

SC UPC to SC UPC Duplex MultiMode OM2 7.0mm LSZH Outdoor

Patch Number: MTPC-OM2-SCUSCUDX-Xm-OUT (x = Meters)

## **Application:**

Armored LSZH Fiber To The Antenna (FTTA) Patch Cable for Outdoor Applications

FTTA patch cable is designed for high reliability in heavy industrial and harsh environment applications, including fiber to the antenna solution.

Consisting of Corning fiber cable and LC UPC duplex connectors, the cable features superior crush resistance and a high degree of flexibility with the armored tube.

Furthermore, the cable features a flame retardant LSZH jacket which is UV stabilized and highly resistant to chemicals commonly found in industrial environments, also suitable for both indoor and outdoor industrial installations