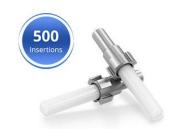

### **Product Highlights**

**Armor & Strength Members** 

They firm the cable and make it more convenient for pulling when installing.

**Zirconia Ceramic Ferrule** 

The precision ferrules can reach up to 500 times insertion lifespan.