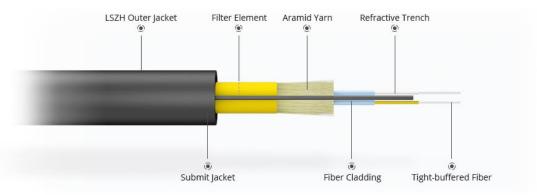

## **Application:**

Armored LSZH Fiber To The Antenna (FTTA) Patch Cable for Outdoor Applications

FTTA patch cable is designed for high reliability in heavy industrial and harsh environment applications, including fiber to the antenna solution.

Consisting of Corning fiber cable and LC UPC duplex connectors, the cable features superior crush resistance and a high degree of flexibility with the armored tube.

Furthermore, the cable features a flame retardant LSZH jacket which is UV stabilized and highly resistant to chemicals commonly found in industrial environments, also suitable for both indoor and outdoor industrial installations