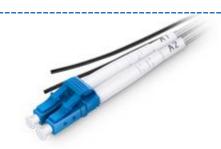

## FIBER OPTIC PACH CABLE DATASHEET

LC UPC to LC UPC Duplex SingleMode 2.0 - 3.0mm LSZH Outdoor

Patch Number: MTPC-SM-LCULCUDX-Xm-OUT (x = Meters)

### **Application:**

Armored LSZH Fiber To The Antenna (FTTA) Patch Cable for Outdoor Applications

FTTA patch cable is designed for high reliability in heavy industrial and harsh environment applications, including fiber to the antenna solution.

Consisting of Corning fiber cable and LC UPC duplex connectors, the cable features superior crush resistance and a high degree of flexibility with the armored tube.

Furthermore, the cable features a flame retardant LSZH jacket which is UV stabilized and highly resistant to chemicals commonly found in industrial environments, also suitable for both indoor and outdoor industrial installations

### **Description**

| Connector Type        | LCU to LCU                  | Polish Type              | UPC to UPC                              |
|-----------------------|-----------------------------|--------------------------|-----------------------------------------|
| Fiber Mode            | OS2 9/125μm                 | Fiber Count              | Duplex                                  |
| Fiber Length          | 1m, 2m any length optional. | Minimum Bend Radius (mm) | 30D (Dynamic/Static)                    |
| Cable Diameter        | 2.0 - 3.0mm                 | Cable Jacket             | LSZH                                    |
| Cable Color           | Black                       | Fiber Cords Structure    | Single Armored,<br>Stainless Steel Tube |
| Operating Temperature | -40~75°C                    | Storage Temperature      | -45~85°C                                |