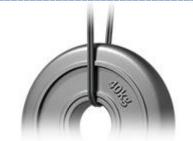

#### 200-400N Tensile Strength

The pull-resistant cable prevents breaking and prolongs the service life.