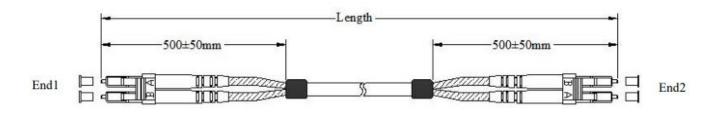

### **Description**

| Connector Type        | LCU to LCU                  | Polish Type              | UPC to UPC                              |
|-----------------------|-----------------------------|--------------------------|-----------------------------------------|
| Fiber Mode            | OS2 9/125μm                 | Fiber Count              | Duplex                                  |
| Fiber Length          | 1m, 2m any length optional. | Minimum Bend Radius (mm) | 30D (Dynamic/Static)                    |
| Cable Diameter        | 2.0 - 3.0mm                 | Cable Jacket             | LSZH                                    |
| Cable Color           | Black                       | Fiber Cords Structure    | Single Armored,<br>Stainless Steel Tube |
| Operating Temperature | -40~75°C                    | Storage Temperature      | -45~85°C                                |