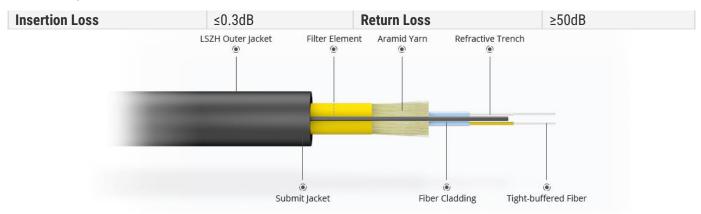

Consisting of Corning fiber cable and LC UPC duplex connectors, the cable features superior crush resistance and a high degree of flexibility with the armored tube.

Furthermore, the cable features a flame retardant LSZH jacket which is UV stabilized and highly resistant to chemicals commonly found in industrial environments, also suitable for both indoor and outdoor industrial installations

#### **Armor & Strength Members**

They firm the cable and make it more convenient for pulling when installing.

#### **Zirconia Ceramic Ferrule**

The precision ferrules can reach up to 500 times insertion lifespan.

#### 200-400N Tensile Strength

The pull-resistant cable prevents breaking and prolongs the service life.