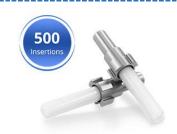

#### **Zirconia Ceramic Ferrule**

The precision ferrules can reach up to 500 times insertion lifespan.