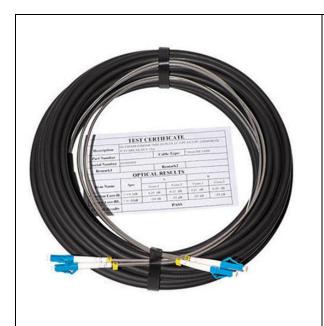

## FIBER OPTIC PACH CABLE DATASHEET

LC UPC to LC UPC Duplex SingleMode 2.0 - 3.0mm LSZH Outdoor

Patch Number: MTPC-SM-LCULCUDX-Xm-OUT (x = Meters)

### **Description**

| Connector Type        | LCU to LCU                  | Polish Type              | UPC to UPC                              |
|-----------------------|-----------------------------|--------------------------|-----------------------------------------|
| Fiber Mode            | OS2 9/125μm                 | Fiber Count              | Duplex                                  |
| Fiber Length          | 1m, 2m any length optional. | Minimum Bend Radius (mm) | 30D (Dynamic/Static)                    |
| Cable Diameter        | 2.0 - 3.0mm                 | Cable Jacket             | LSZH                                    |
| Cable Color           | Black                       | Fiber Cords Structure    | Single Armored,<br>Stainless Steel Tube |
| Operating Temperature | -40~75°C                    | Storage Temperature      | -45~85°C                                |