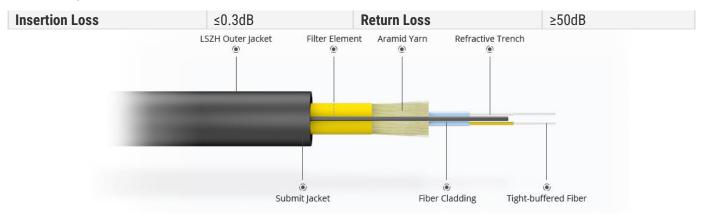

Consisting of Corning fiber cable and LC UPC duplex connectors, the cable features superior crush resistance and a high degree of flexibility with the armored tube.

Furthermore, the cable features a flame retardant LSZH jacket which is UV stabilized and highly resistant to chemicals commonly found in industrial environments, also suitable for both indoor and outdoor industrial installations

### **Armor & Strength Members**

They firm the cable and make it more convenient for pulling when installing.

### **Optics Test Show**

**End-face Inspection** 

**Insertion Loss Testing** 

**Return Loss Testing** 