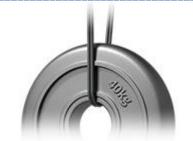

### 200-400N Tensile Strength

The pull-resistant cable prevents breaking and prolongs the service life.