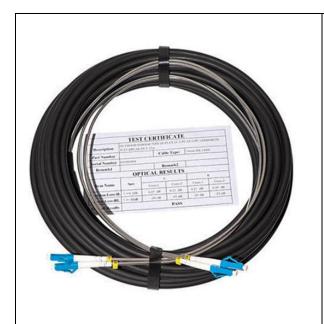

### FIBER OPTIC PACH CABLE DATASHEET

LC UPC to SC UPC Duplex SingleMode 2.0 - 3.0mm LSZH Outdoor

Patch Number: MTPC-SM-LCUSCUDX-Xm-OUT (x = Meters)

### **Application:**

Armored LSZH Fiber To The Antenna (FTTA) Patch Cable for Outdoor Applications

FTTA patch cable is designed for high reliability in heavy industrial and harsh environment applications, including fiber to the antenna solution.

### **Description**

| Connector Type        | LCU to SCU                  | Polish Type              | UPC to UPC                              |
|-----------------------|-----------------------------|--------------------------|-----------------------------------------|
| Fiber Mode            | OS2 9/125μm                 | Fiber Count              | Duplex                                  |
| Fiber Length          | 1m, 2m any length optional. | Minimum Bend Radius (mm) | 30D (Dynamic/Static)                    |
| Cable Diameter        | 2.0 - 3.0mm                 | Cable Jacket             | LSZH                                    |
| Cable Color           | Black                       | Fiber Cords Structure    | Single Armored,<br>Stainless Steel Tube |
| Operating Temperature | -40~75°C                    | Storage Temperature      | -45~85°C                                |