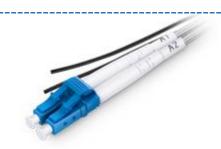

### FIBER OPTIC PACH CABLE DATASHEET

LC UPC to SC UPC Duplex SingleMode 2.0 - 3.0mm LSZH Outdoor

Patch Number: MTPC-SM-LCUSCUDX-Xm-OUT (x = Meters)

### **Application:**

Armored LSZH Fiber To The Antenna (FTTA) Patch Cable for Outdoor Applications

FTTA patch cable is designed for high reliability in heavy industrial and harsh environment applications, including fiber to the antenna solution.

Consisting of Corning fiber cable and LC UPC duplex connectors, the cable features superior crush resistance and a high degree of flexibility with the armored tube.

Furthermore, the cable features a flame retardant LSZH jacket which is UV stabilized and highly resistant to chemicals commonly found in industrial environments, also suitable for both indoor and outdoor industrial installations