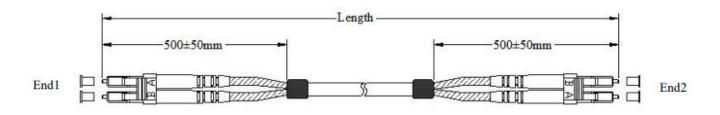

### **Description**

| Connector Type        | LCU to SCU                  | Polish Type              | UPC to UPC                              |
|-----------------------|-----------------------------|--------------------------|-----------------------------------------|
| Fiber Mode            | OS2 9/125μm                 | Fiber Count              | Duplex                                  |
| Fiber Length          | 1m, 2m any length optional. | Minimum Bend Radius (mm) | 30D (Dynamic/Static)                    |
| Cable Diameter        | 2.0 - 3.0mm                 | Cable Jacket             | LSZH                                    |
| Cable Color           | Black                       | Fiber Cords Structure    | Single Armored,<br>Stainless Steel Tube |
| Operating Temperature | -40~75°C                    | Storage Temperature      | -45~85°C                                |