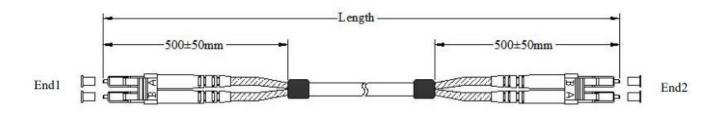

### **Description**

| Connector Type        | SCU to SCU                  | Polish Type              | UPC to UPC                              |
|-----------------------|-----------------------------|--------------------------|-----------------------------------------|
| Fiber Mode            | OS2 9/125μm                 | Fiber Count              | Duplex                                  |
| Fiber Length          | 1m, 2m any length optional. | Minimum Bend Radius (mm) | 30D (Dynamic/Static)                    |
| Cable Diameter        | 2.0 - 3.0mm                 | Cable Jacket             | LSZH                                    |
| Cable Color           | Black                       | Fiber Cords Structure    | Single Armored,<br>Stainless Steel Tube |
| Operating Temperature | -40~75°C                    | Storage Temperature      | -45~85°C                                |