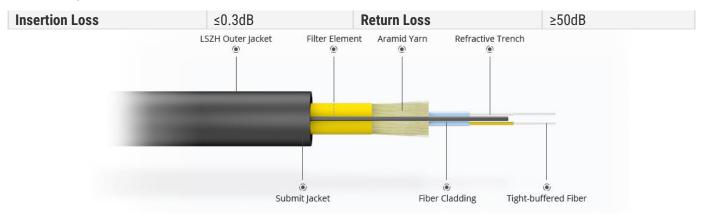

Consisting of Corning fiber cable and LC UPC duplex connectors, the cable features superior crush resistance and a high degree of flexibility with the armored tube.

Furthermore, the cable features a flame retardant LSZH jacket which is UV stabilized and highly resistant to chemicals commonly found in industrial environments, also suitable for both indoor and outdoor industrial installations

### **Armor & Strength Members**

They firm the cable and make it more convenient for pulling when installing.

#### **Zirconia Ceramic Ferrule**

The precision ferrules can reach up to 500 times insertion lifespan.

### 200-400N Tensile Strength

The pull-resistant cable prevents breaking and prolongs the service life.