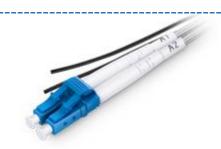

### FIBER OPTIC PACH CABLE DATASHEET

SC UPC to SC UPC Duplex SingleMode 2.0 - 3.0mm LSZH Outdoor

Patch Number: MTPC-SM-SCUSCUDX-Xm-OUT (x = Meters)

### **Application:**

Armored LSZH Fiber To The Antenna (FTTA) Patch Cable for Outdoor Applications

FTTA patch cable is designed for high reliability in heavy industrial and harsh environment applications, including fiber to the antenna solution.

Consisting of Corning fiber cable and LC UPC duplex connectors, the cable features superior crush resistance and a high degree of flexibility with the armored tube.

Furthermore, the cable features a flame retardant LSZH jacket which is UV stabilized and highly resistant to chemicals commonly found in industrial environments, also suitable for both indoor and outdoor industrial installations