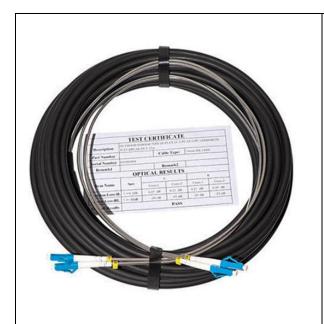

### FIBER OPTIC PACH CABLE DATASHEET

SC UPC to SC UPC Duplex SingleMode 2.0 - 3.0mm LSZH Outdoor

Patch Number: MTPC-SM-SCUSCUDX-Xm-OUT (x = Meters)

### **Description**

| Connector Type        | SCU to SCU                  | Polish Type              | UPC to UPC                              |
|-----------------------|-----------------------------|--------------------------|-----------------------------------------|
| Fiber Mode            | OS2 9/125μm                 | Fiber Count              | Duplex                                  |
| Fiber Length          | 1m, 2m any length optional. | Minimum Bend Radius (mm) | 30D (Dynamic/Static)                    |
| Cable Diameter        | 2.0 - 3.0mm                 | Cable Jacket             | LSZH                                    |
| Cable Color           | Black                       | Fiber Cords Structure    | Single Armored,<br>Stainless Steel Tube |
| Operating Temperature | -40~75°C                    | Storage Temperature      | -45~85°C                                |